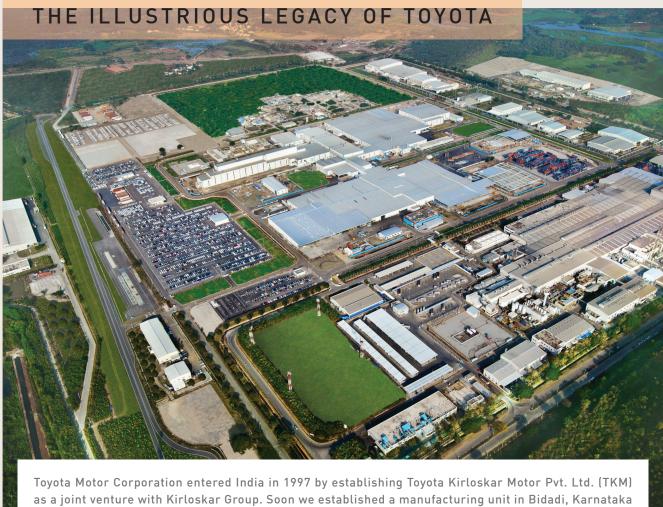

as a joint venture with Kirloskar Group. Soon we established a manufacturing unit in Bidadi, Karnataka spread across 850 acres with an annual production capacity of over 320,000 vehicles. Through our philosophy of 'Kaizen', we continuously listen to our customers which enables us to build ever better cars that cater to their requirements and fulfil their desires. No wonder, the Innova and Fortuner are leaders of their respective segments.