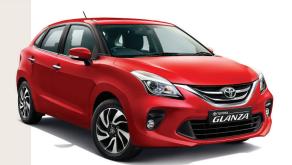

|  |
|                                                  | The state of the s |                                                                                                                                                                            |                                                                                                                                                                                                                                 |  |

\*Mix of Genuine and Synthetic Leather. \*Grade E G & G Plus are made to order. For the detailed specification sheet please refer to the owner's manual. \*Available only in IX and above models. \*\*\*Not available in taxi Variant. \*\*\*Spare wheel material is Steel & Spare Tyre size is 205,65 R16.



### LET'S GO HATCHIN'



The Toyota Glanza is equipped with a powerful yet fuel efficient K-series engine that delivers a superior driving experience with exceptional power and low-end torque. Giving you all the thrills and performance you need to make your plans way more exciting.





1197 cc (cm3)

Petrol
G MT (Advanced Li-lon Battery with ISG): 66 kW (89.7 PS) @ 6000 rpm

G MT, G CVT, V MT, V CVT: 61 kW (82.9 PS) @ 6000 rpm

G MT (Advanced Li-lon Battery with ISG) : 113 Nm @ 4400 rpm G MT, G CVT, V MT, V CVT : 113 Nm @ 4200 rpm



Dual Front SRS Airbags





Seamless CVT/MT Transmission

Displacement

Fuel Type

Max. Power

Max. Torque

Engine

Extra Large Boot Space

In

Interactive TFT Multi Info Display

60:40 Split Rear Seats

## SPECIFICATIONS OF GLANZA

|