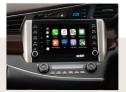

Hill Start Assist Control

Front & Rear Clearance Sonar\*

Diamond Cut alloy wheels

Android Auto & AutoCar Play

Connectivity Features