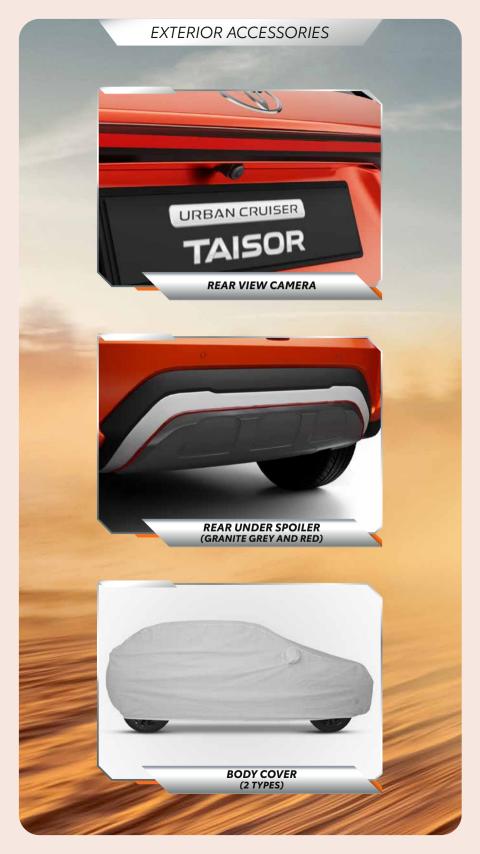

## MAKE YOUR WAY



ACCESSORIES BROCHURE
EXTERIOR \ INTERIOR \ ELECTRICAL

TAISOR

BRAVE. ACTIVE. Hwesome



## **EXTERIOR ACCESSORIES**







# **EXTERIOR ACCESSORIES ORVM COVER** (CARBON FINISH) **ORVM GARNISH BODY SIDE MOLDING** (2 TYPES) SIDE UNDER SPOILER (GRANITE GREY)







## INTERIOR ACCESSORIES









## **ELECTRICAL ACCESSORIES**





STEREO (2 TYPES)



SPEAKER (2 TYPES)





**UNMATCHED WARRANTY\***1 year \*Conditions Apply

SCAN TO EXPLORE MORE



Vehicle body and accessories colour might differ from the printed photos. Toyota Kirloskar Motors Pvt. Ltd. reserves the right to alter details of specification and equipment without notice. Check with your nearest Toyota dealer for warranty policy on accessories.

Visit our virtual showroom for an in-depth 360° view of Toyota accessories. www.toyotabharat.com \*Some Accessories cannot install together & for installation kindly contact dealership.